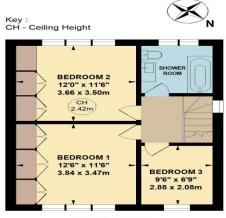

## Byron Road, CR2

Approximate gross internal area 116.03 sq m / 1249 sq ft (Excluding Sheds)

First Floor

#### **Ground Floor**

Not to scale, for guidance only and must not be relied upon as a statement of fact.

All measurements and areas are approximate only

**Viewings Strictly by Appointment Only** 

Pollard Machin Estate Agents 45 Limpsfield Road Sanderstead Surrey CR2 9LA