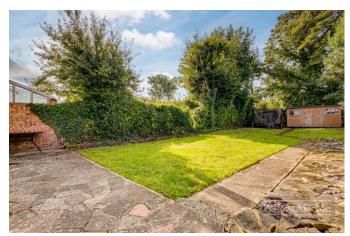

#### Accommodation

The property comprises of; Entrance porch, spacious hallway, large living room with bay window, dining room (converted garage), modern refitted kitchen, two double bedrooms with newly fitted wardrobes, further single bedroom/study and refurbished family bathroom. The rear is mainly laid to lawn with a patio area for entertaining and pathway leading to shed with power. The front provides ample parking for several cars on the driveway.