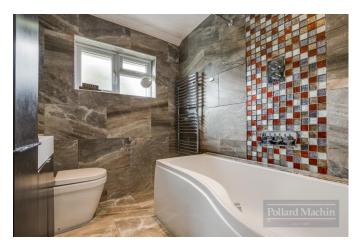

#### Accommodation

The property comprises of; Entrance porch, spacious hallway, large living room with bay window, dining room (converted garage), modern refitted kitchen, two double bedrooms with newly fitted wardrobes, further single bedroom/study and refurbished family bathroom. The rear is mainly laid to lawn with a patio area for entertaining and pathway leading to shed with power. The front provides ample parking for several cars on the driveway.