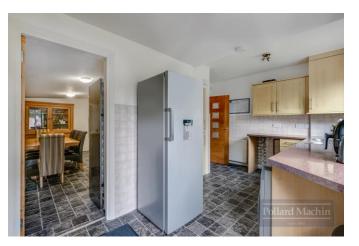

#### Accommodation

The property comprises of; Entrance porch, spacious hallway, large living room with bay window, dining room (converted garage), modern refitted kitchen, two double bedrooms with newly fitted wardrobes, further single bedroom/study and refurbished family bathroom. The rear is mainly laid to lawn with a patio area for entertaining and pathway leading to shed with power. The front provides ample parking for several cars on the driveway.