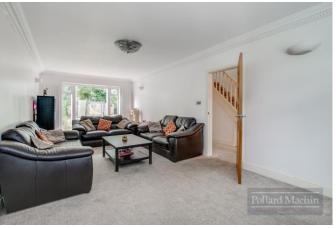

#### Accommodation

The property comprises of; Entrance porch, spacious hallway, large living room with bay window, dining room (converted garage), modern refitted kitchen, two double bedrooms with newly fitted wardrobes, further single bedroom/study and refurbished family bathroom. The rear is mainly laid to lawn with a patio area for entertaining and pathway leading to shed with power. The front provides ample parking for several cars on the driveway.