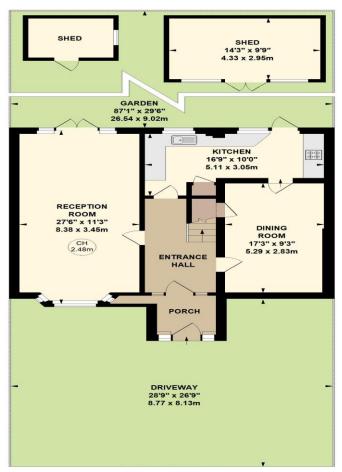

## Byron Road, CR2

Approximate gross internal area 116.03 sq m / 1249 sq ft (Excluding Sheds)

First Floor

#### **Ground Floor**

Not to scale, for guidance only and must not be relied upon as a statement of fact.

All measurements and areas are approximate only

**Viewings Strictly by Appointment Only** 

Pollard Machin Estate Agents 45 Limpsfield Road Sanderstead Surrey CR2 9LA