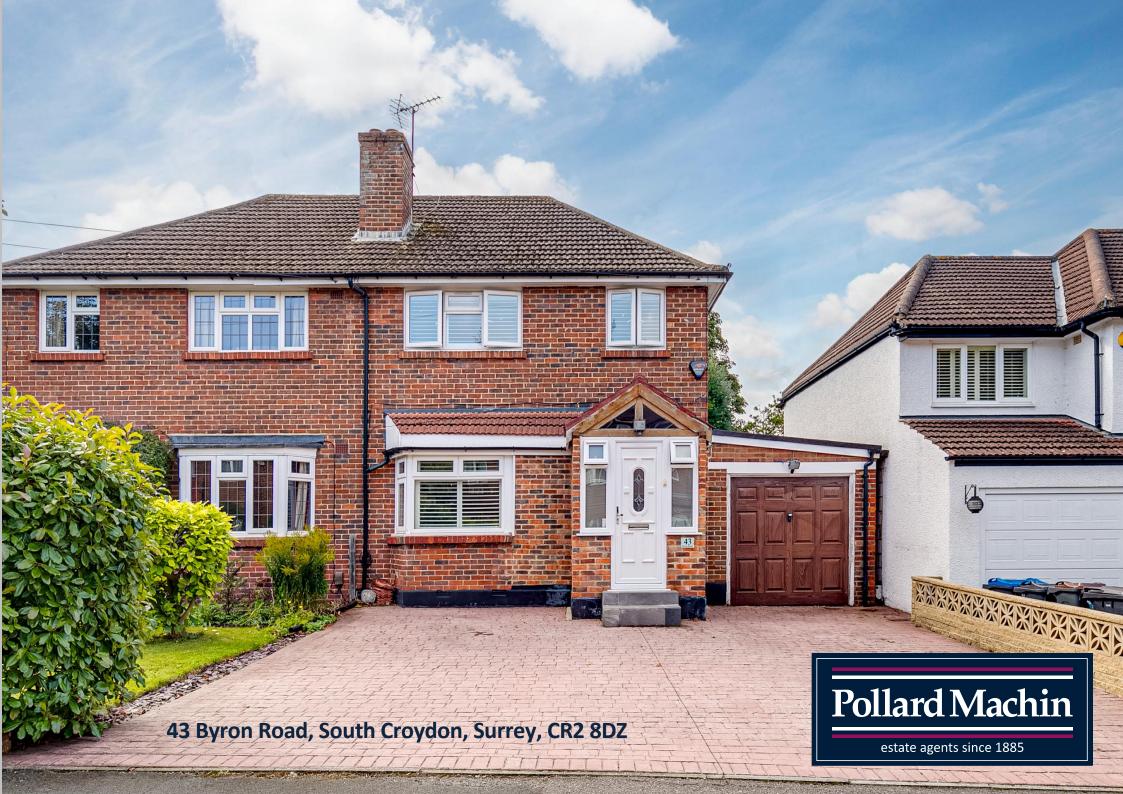

#### Accommodation

The property comprises of; Entrance porch, spacious hallway, large living room with bay window, dining room (converted garage), modern refitted kitchen, two double bedrooms with newly fitted wardrobes, further single bedroom/study and refurbished family bathroom. The rear is mainly laid to lawn with a patio area for entertaining and pathway leading to shed with power. The front provides ample parking for several cars on the driveway.