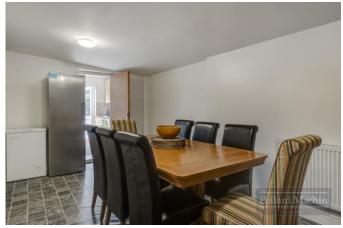

#### Accommodation

The property comprises of; Entrance porch, spacious hallway, large living room with bay window, dining room (converted garage), modern refitted kitchen, two double bedrooms with newly fitted wardrobes, further single bedroom/study and refurbished family bathroom. The rear is mainly laid to lawn with a patio area for entertaining and pathway leading to shed with power. The front provides ample parking for several cars on the driveway.